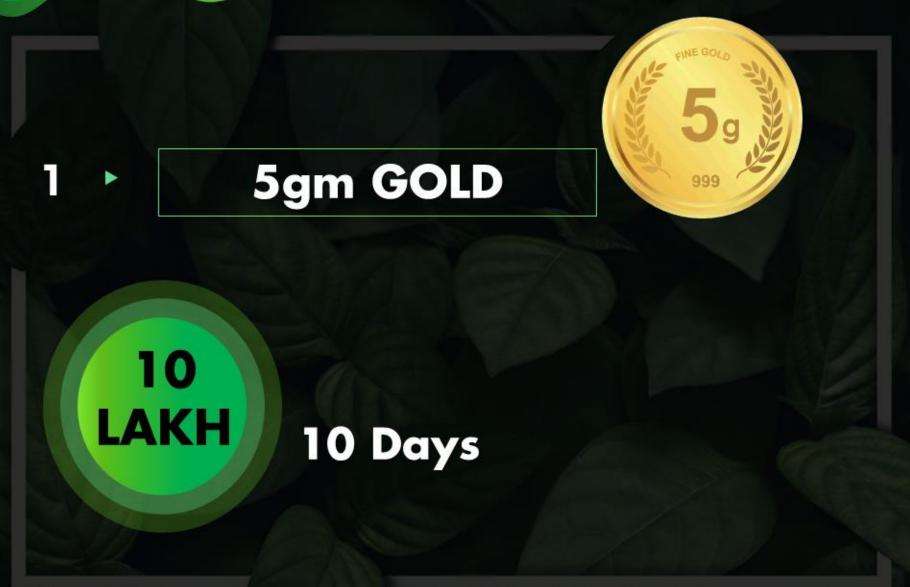

### **JOINING PACKAGE**

Validity 20 Months

**PAYOUT** 

₹ 5,000/-

₹1,00,000/-

**PAYOUT** 

₹ 10,000/-

Payouts 20 months